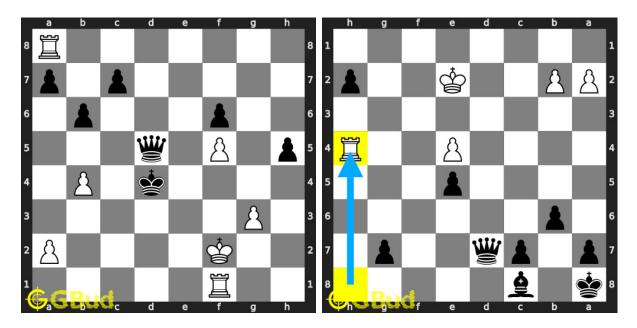

### 81. Gain opponent's queen

Level: medium, Next Move: White Level: hard, Next Move: Black Solution: https://gbud.in/gh6xjg4