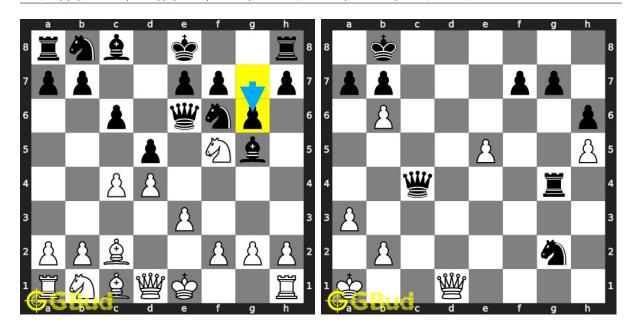

### 85. Gain opponent's queen through a fork 86. Gain opponent's queen in

Level: easy, Next Move: White Solution: https://gbud.in/gh6xjg4

Level: hard, Next Move: White Solution: https://gbud.in/gh6xjg4

Figure 1: Solve other puzzles @ https://gbud.in/chsgppz