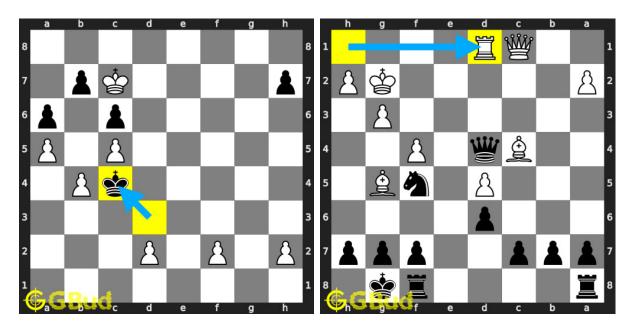

### 83. Free the a file for your pawn 84. Gain opponent's rook

Level: hard, Next Move: White Solution: https://gbud.in/gh6xjg4

Level: hard, Next Move: Black Solution: https://gbud.in/gh6xjg4

### 85. Gain opponent's queen through a fork 86. Gain opponent's queen in

Level: easy, Next Move: White Solution: https://gbud.in/gh6xjg4

Level: hard, Next Move: White Solution: https://gbud.in/gh6xjg4

Figure 1: Solve other puzzles @ https://gbud.in/chsgppz